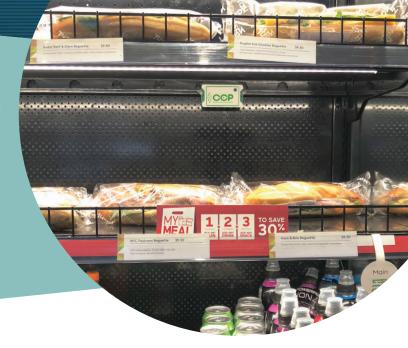

## THE CCPTECHNOLOGIES MONITORING SOLUTION

- CCP's wireless Smart Tags may be placed directly inside the refrigeration cabinet – there is no need for expensive wiring.
- CCP Smart Tags continuously sample and record critical control points (such as temperature and humidity) and transmit this data to a secure cloudbased platform where it is analysed and transformed into business intelligence. Dashboards and reports are available via web and mobile applications 24/7.
- The system is fully-configurable.
   Temperature thresholds and delays can be easily set to trigger instant notification of breaches on any smart device so you can take immediate corrective action.
- Temperature records are fully automated and managed for you - HACCP reports can be retrieved 24/7.
- CCP's advanced analytics provide insights to empower your business to reduce energy consumption and minimise refrigeration maintenance costs.
- Smart Tags can deploy a range of communication technologies, such as WiFi, NB IoT and Sigfox to suit your connectivity requirements.
- CCP's platform integrates with other IoT solutions and systems, including POS and ERP applications to provide maximum flexibility and versatility.