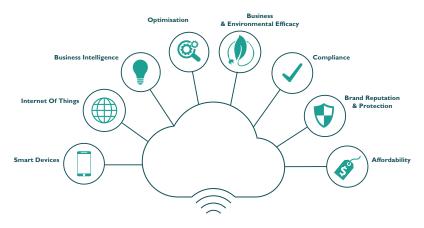

Understanding refrigeration system performance is also critical in today's operating environment. Keeping refrigeration energy and maintenance costs down helps the bottom line. CCP's advanced business intelligence platform continuously analyses data to provide you with the insights required to manage equipment effectively.

## THE CCPTECHNOLOGIES MONITORING SOLUTION

- CCP's wireless Smart Tags may be placed directly inside the refrigeration cabinet – there is no need for expensive wiring.
- CCP Smart Tags continuously sample and record critical control points (such as temperature and humidity) and transmit this data to a secure cloudbased platform where it is analysed and transformed into business intelligence. Dashboards and reports are available via web and mobile applications 24/7.
- The system is fully-configurable.
   Temperature thresholds and delays can be easily set to trigger instant notification of breaches on any smart device so you can take immediate corrective action.
- Temperature records are fully automated and managed for you - HACCP reports can be retrieved 24/7.
- CCP's advanced analytics provide insights to empower your business to reduce energy consumption and minimise refrigeration maintenance costs.
- Smart Tags can deploy a range of communication technologies, such as WiFi, NB IoT and Sigfox to suit your connectivity requirements.
- CCP's platform integrates with other IoT solutions and systems, including POS and ERP applications to provide maximum flexibility and versatility.